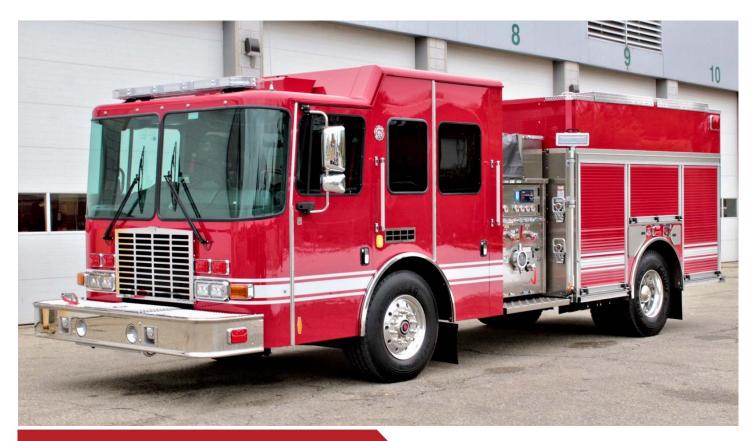

## **Custom Pumper**

SMART. TOUGH. DRIVEN.

#23138

## **Chassis**

- 1871w MFDx/Cab with 12" Raised Roof
- Cummins ISL9 450 HP Engine
- Allison 3000EVS Automatic Transmission
- 45,740 lbs. GVWR
- Aluminum Wheels
- 50 Gallon Fuel Tank
- 21" Bumper Extension
- Whelen Electronic Siren
- HO Bostrom Seating: Driver/Officer and (4) Crew Seating Positions

## **Pump & Body**

- 47" Side Mount Pump Enclosure
- Ahrens-Fox Stainless Steel 1,750 GPM Pump
- 1,045 Gallon Water Tank
- 2 ½" R/S Rear Discharge
- 1 ½" Front Jumpline
- Dual 1 ½" NST Double Stacked Crosslays
- 2 ½" NST Double Stacked Crosslay
- Stainless Steel Body
- Through Tank Ladder and Suction Hose Compartment
- NFPA Ladder Complement
- Coffin Compartments
- 196 ft³ Equipment Storage

## **Lighting & Options**

- Whelen Warning Light Package
- Ahrens-Fox LED Traffic Advisor
- HiViz LED Headlights
- FRC Body Quartz Lighting
- ProMariner Battery Charger Plus Air Compressor
- Kussmaul Super Auto Eject
- Back-Up Camera System
- 3 Year Comprehensive Warranty